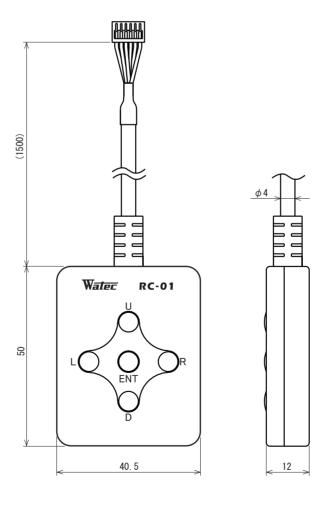

## Remote control

## **SPECIFICATIONS**

| Model        | RC-01                                                                                                                                                                          |
|--------------|--------------------------------------------------------------------------------------------------------------------------------------------------------------------------------|
| Description  | Remote control for OSD (On Screen Display) function settings of WAT-233 / WAT-221S2 / WAT-230V2 / WAT-1100MBD / W-03CDB3 / W-04CDB3 / WAT-910HX/RC / WAT-910HX MBD / WAT-910BD |
| Cable length | Approx. 1.5 m                                                                                                                                                                  |
| Weight       | Approx. 47.6g                                                                                                                                                                  |

## DIMENSIONS (mm)